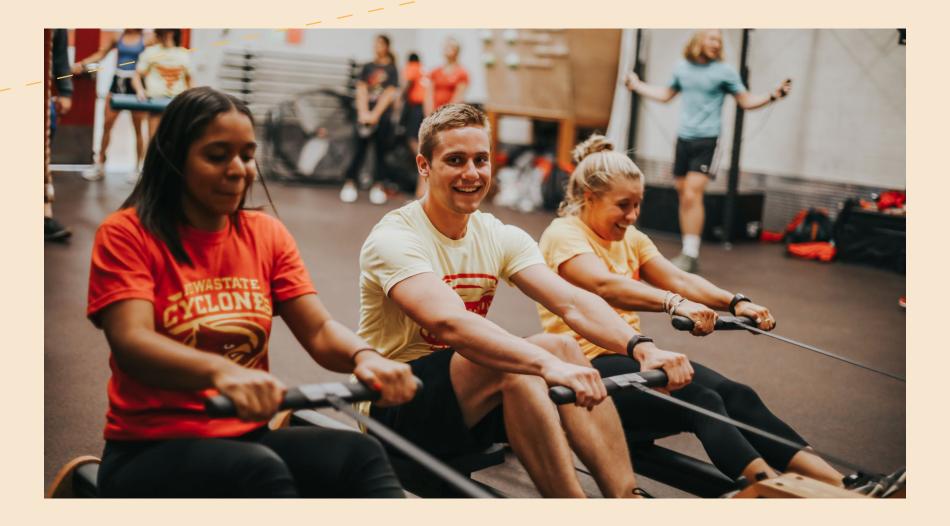

### FUNCTIONAL TRAINING ROOM

# The Functional Training Room is used for Fitness Classes

Fun-filled classes like HIIT, Cross Training, TRX, Bootcamp, and more are held in the Fuctional Training Room. This room features free weights, rowers, kettlebells, a

climbing rope, and more funtional training equipment.