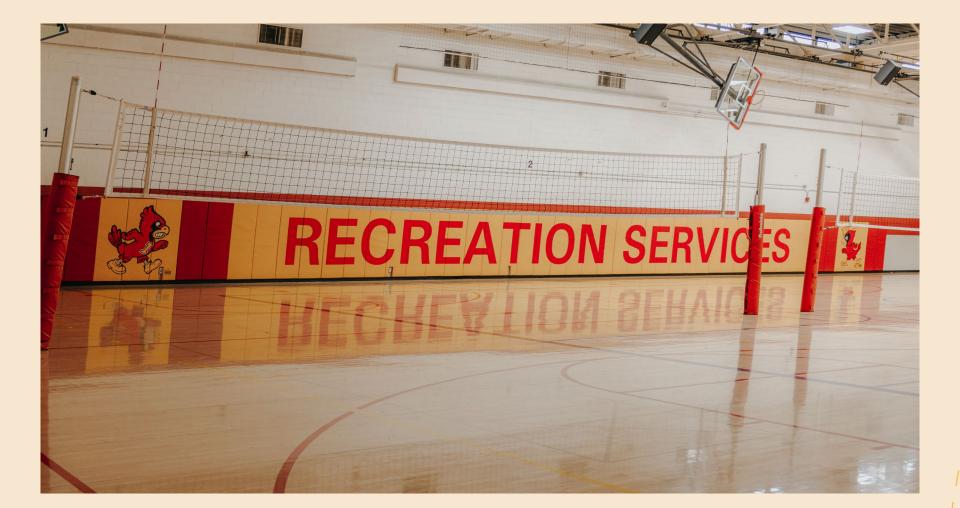

### **GYMNASIUM**

### THE GYMNASIUM IS AT THE END OF THE HALLWAY ON THE RIGHT

The Gymnasium features three basketball/volleyball courts.

The Beyer Gym is used for Intramural Sports such as

volleyball, basketball, indoor soccer, and more. It is also available for drop in use.