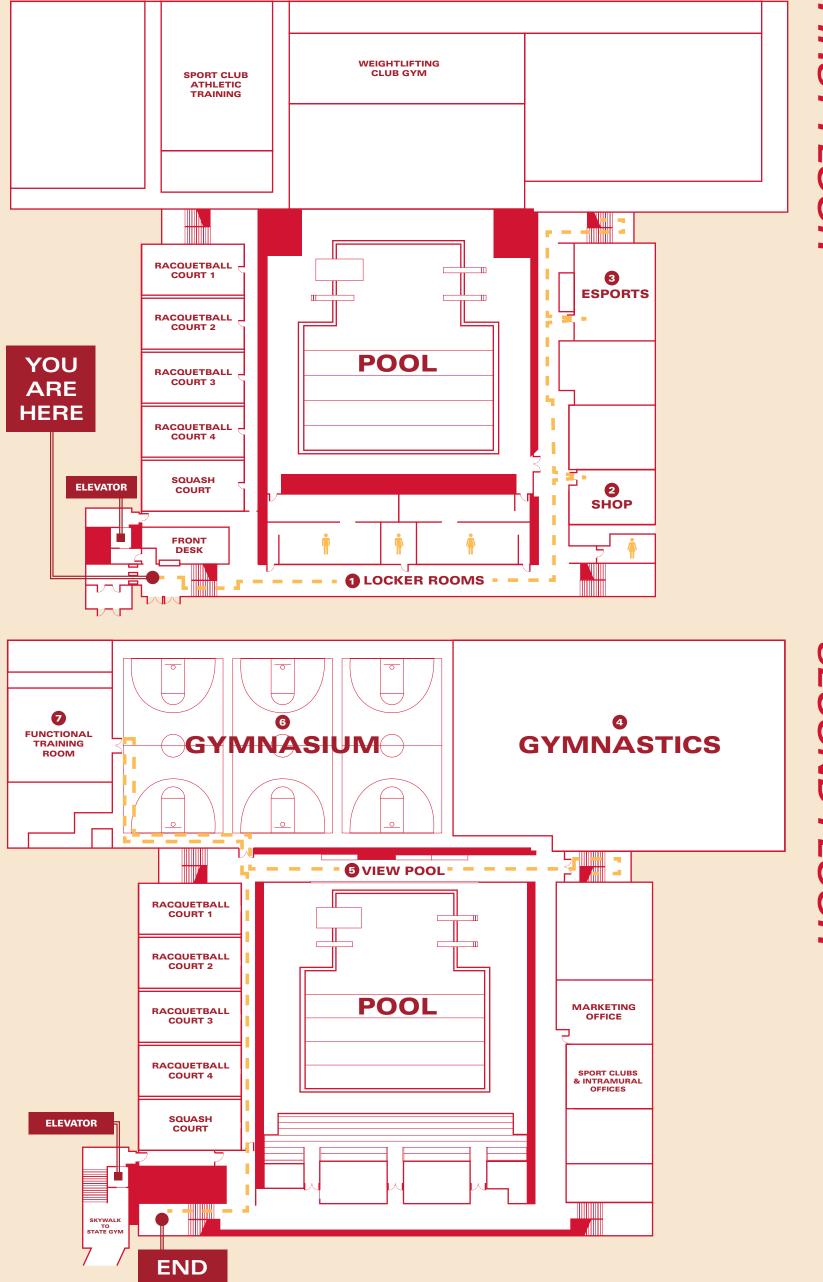

# **TOUR ROUTE**

FIRST FLOOR

SECOND FLOOR

## LOCKER ROOMS

On your left you will see a men's, women's, & unisex bathroom.

*lowa State University strives to create an inclusive and accepting community on and off campus.* 

Our locker rooms feature showers, hair dryers, and lockers that are available to rent to any members.

### SHOP WILL BE THE SECOND DOOR ON YOUR RIGHT

The SHOP, is a student-run, on-campus food pantry at lowa State University.

Created in January 2011, a group of students in the Food Science and Human Nutrition (FSHN) transfer learning community were approached by ISU Dining about the possibility of opening a campus food pantry.

### **GAMING & ESPORTS ROOM**

The Esports and Gaming Room features 30+ desktops and four console gaming stations.

The console gaming area is open for drop in and includes PS4, Xbox One, and Nintendo Switch. Gaming PCs are available for drop in use or can be reserved ahead of time.

### LAP POOL & DIVE

The Beyer Pool features six 75 ft swim lanes, three diving boards, and a high dive.

Used by the Swimming Club, ISU's Swimming & Diving team, and any Recreation Services

member. The Beyer Pool can be accessed through the locker rooms and is a great place to get some aerobic exercise.

### THE GYMNASIUM IS AT THE END OF THE HALLWAY ON THE RIGHT

The Gymnasium features three basketball/volleyball courts.

The Beyer Gym is used for Intramural Sports such as

volleyball, basketball, indoor soccer, and more. It is also available for drop in use.

### Beyer houses four racquetball courts and one squash court.

Equipment for racquetball and squash can be checked out from the front desk.

Beyer Hall's Squash court is one of the few in lowa. In the entrance area there is signage on the history of squash, how to play, and different verbage used in the sport.