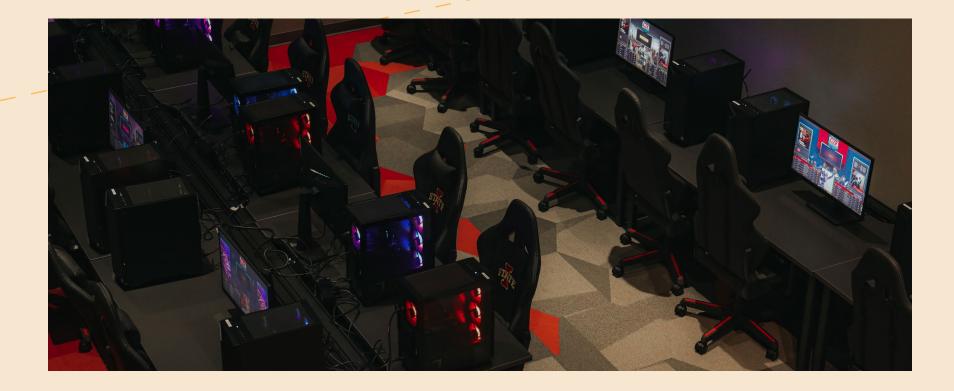

### **GAMING & ESPORTS ROOM**

The Esports and Gaming Room features 30+ desktops and four console gaming stations.

The console gaming area is open for drop in and includes PS4, Xbox One, and Nintendo Switch. Gaming PCs are available for drop in use or can be reserved ahead of time.

#### APEX LEGENDS +

- CALL OF DUTY: WARZONE +
- COUNTER-STRIKE: GLOBAL OFFENSIVE +
  - DOTA 2 +
  - FORTNITE +
    - FIFA '25+
  - MADDEN '25 +
  - MARIO KART DELUXE 8 +
    - NBA2K25 +
  - SUPER SMASH BROS ULTIMATE +
    - ...AND MUCH MORE +