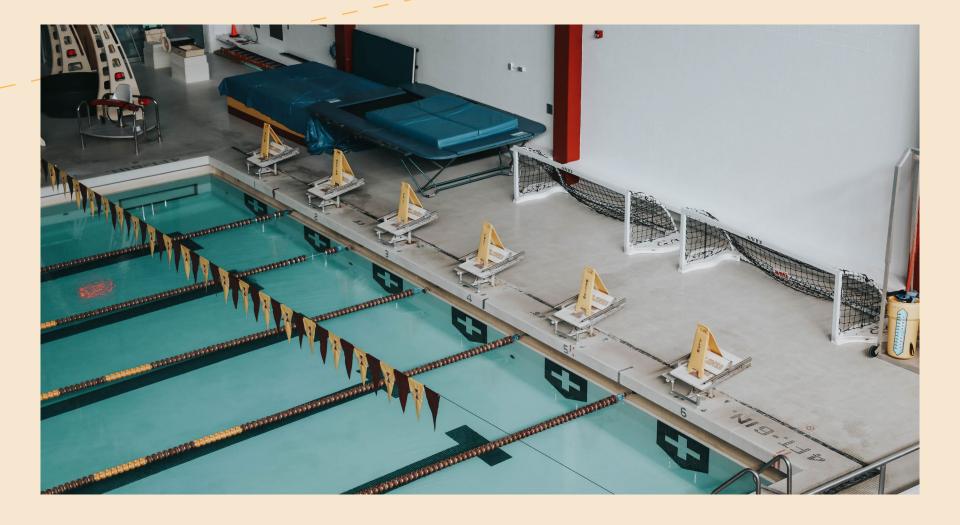

### LAP POOL & DIVE

The Beyer Pool features six 75 ft swim lanes, three diving boards, and a high dive.

Used by the Swimming Club, ISU's Swimming & Diving team, and any Recreation Services

member. The Beyer Pool can be accessed through the locker rooms and is a great place to get some aerobic exercise.