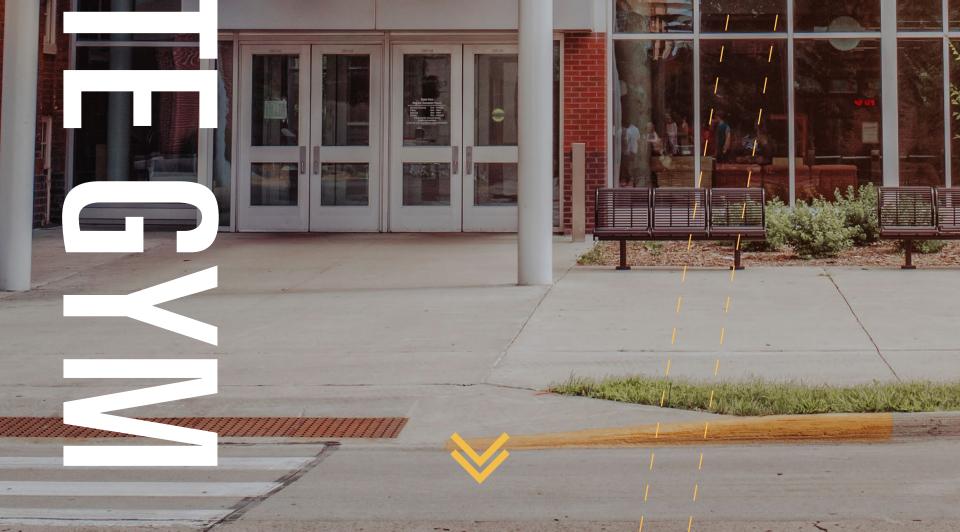

### **GYMNASIUM**

### THE GYMNASIUM IS AT THE END OF THE HALLWAY ON THE RIGHT

The Gymnasium features three basketball/volleyball courts.

The Beyer Gym is used for Intramural Sports such as

volleyball, basketball, indoor soccer, and more. It is also available for drop in use.