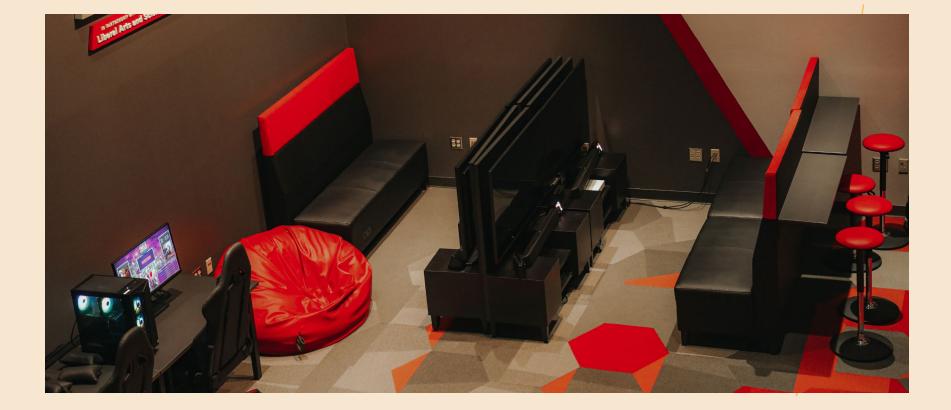

### **GAMING & ESPORTS ROOM**

The Esports and Gaming Room features 30+ desktops and four console gaming stations.

The console gaming area is open for drop in and includes PS4, Xbox One, and Nintendo Switch. Gaming PCs are available for drop in use or can be reserved ahead of time.