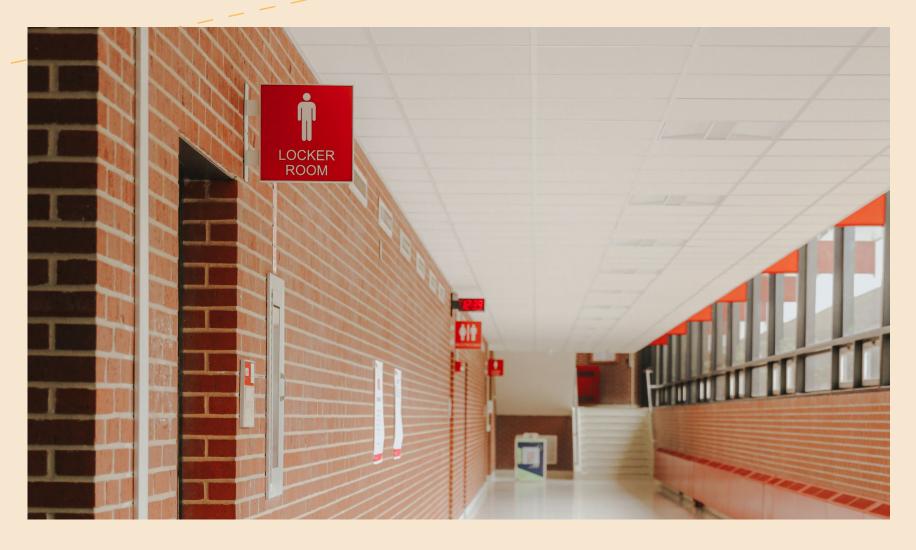

## LOCKER ROOMS

On your left you will see a men's, women's, & unisex bathroom.

*lowa State University strives to create an inclusive and accepting community on and off campus.* 

Our locker rooms feature showers, hair dryers, and lockers that are available to rent to any members.