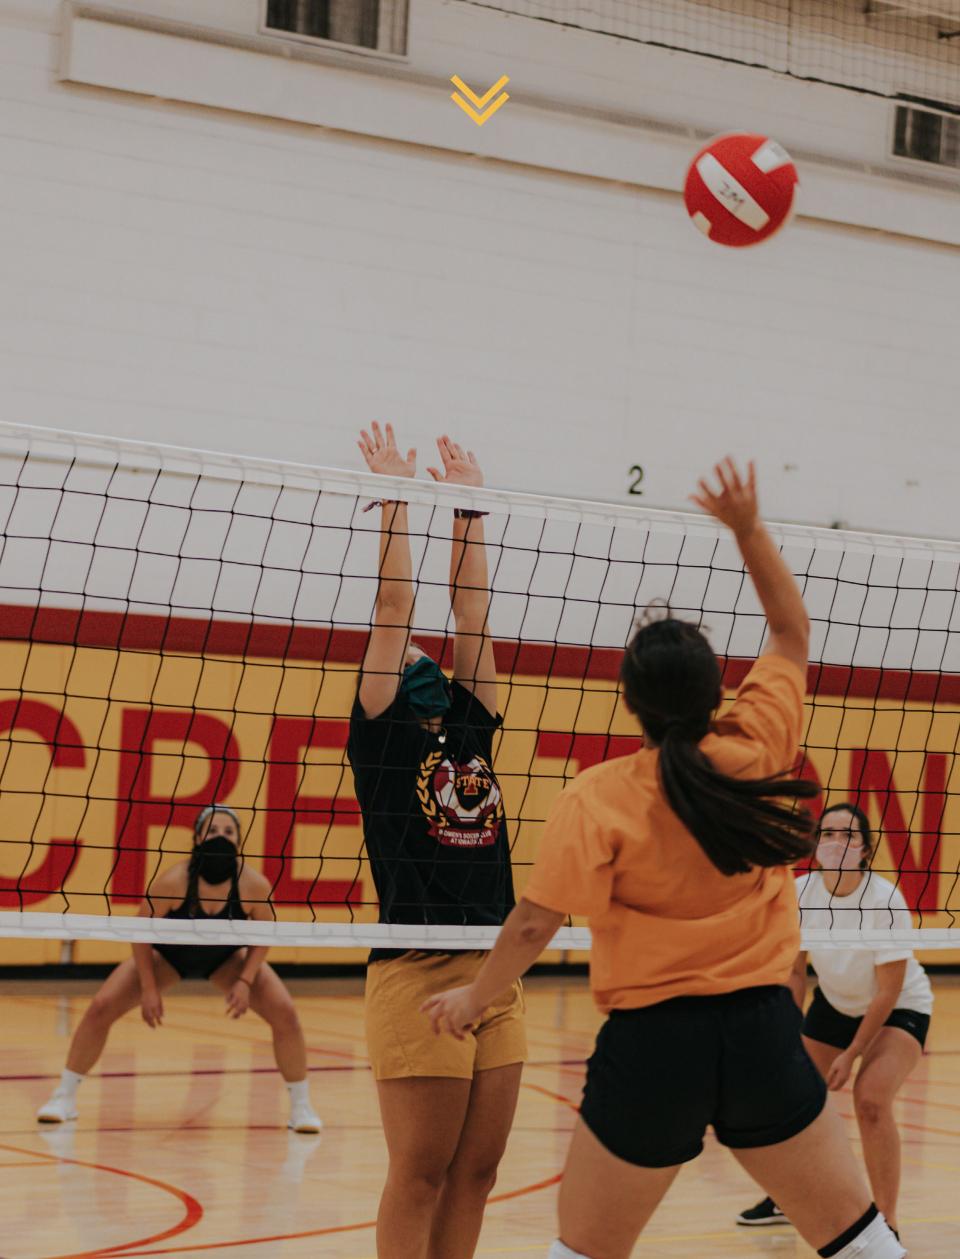

### THE GYMNASIUM IS AT THE END OF THE HALLWAY ON THE RIGHT

The Gymnasium features three basketball/volleyball courts.

The Beyer Gym is used for Intramural Sports such as

volleyball, basketball, indoor soccer, and more. It is also available for drop in use.