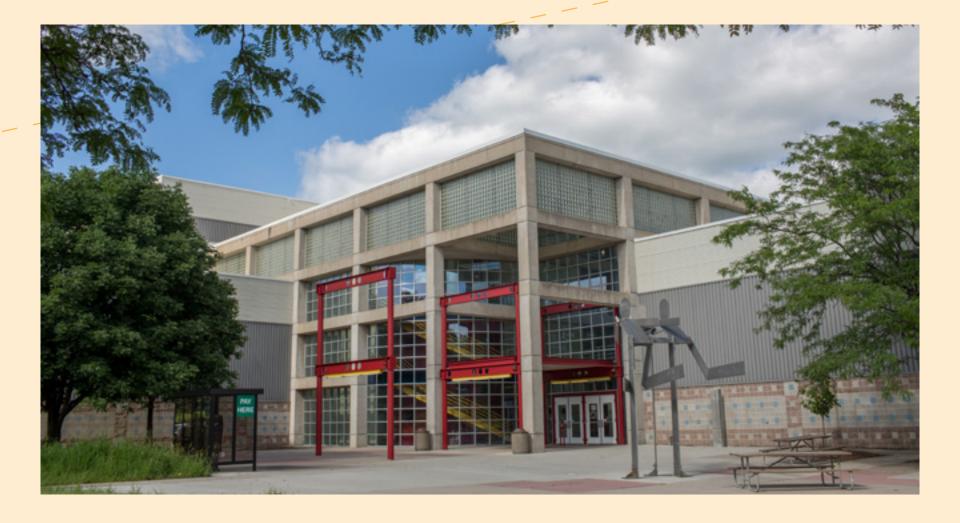

tifical turf, Lied indoor field is a great place for practices, events, and pickup games!

> From sports clubs to ISU ROTC, Lied indoor field is a great place to practice all of your athletic skills!

#### **CONTINUE STRAIGHT**



# **TURF & TRACK**



Lied is home to one of the largest indoor fields in Ames, lowa. With over 300 sq yards of artifical turf, Lied indoor field is a great place for practices, events, and pickup games! Lied's lower track is used by lowa State's Division 1 Athletics team. Indoor meets are hosted here.

> The majority of the time, hoops are down and nets are up for pickup basketball and volleyball (in addition to, pickup soccer or frisbee). It also serves as an indoor practice field for numerous sport clubs.

#### **KEEP SWIPING**





### **BASKETBALL COURTS**



Lied Recreation Center has over 20 basketball courts available for students to play at any time!

The courts are available for use during facility hours for pickup games, but are also used for events and intramurals.

#### TURN BACK TO THE BOULDERING WALL



#### BEGIN FORWARD TO VIEW THE BOULDER WALL



# **BOULDERING WALL**



The bouldering wall, is a great place to practice all of your climbing skills. Keep an eye out for our bouldering events, they're super fun!

> Don't have the right equipment? No worries! Turn around and

> > head over to the front desk to checkout equipment

#### TURN LEFT, DOWN THE HALLWAY PAST THE STUDIOS





#### LOOK LEFT TO SEE OUR RACQUETBALL COURTS AND THEN OUR BOXING STUDIO

#### LOOK RIGHT TO SEE MEN'S & WOMEN'S LOCKER ROOMS

#### CONTINUE DOWN THE HAL