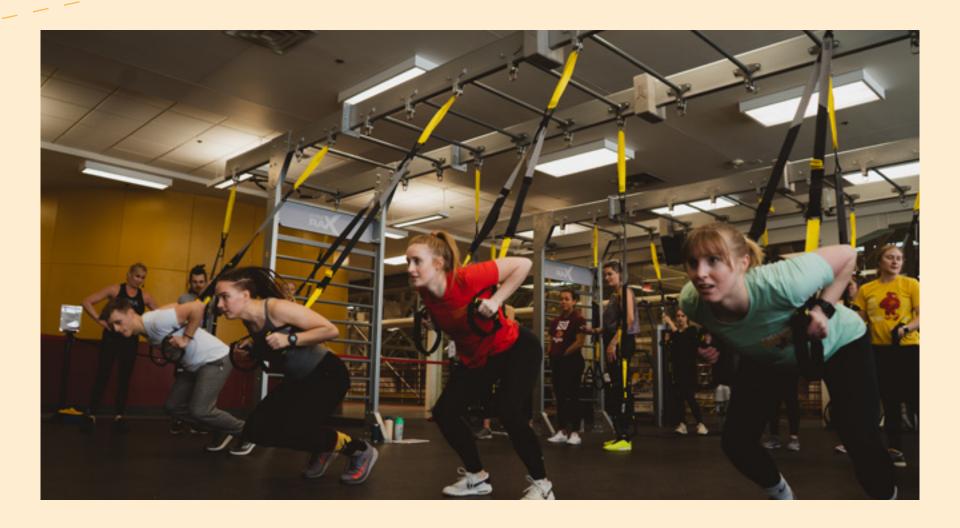

### FITNESS / TRX STUDIO

#### AFTER VIEWING THE TRACK, YOU ARE NOW IN OUR FITNESS / TRX STUDIO!

From box jumps to bands, this fitness studio has many additonal kinds of equipment for you to use.

Lied has TRX classes that

incorporate band resistance workouts. These classes fill up fast! Sign up on our website!