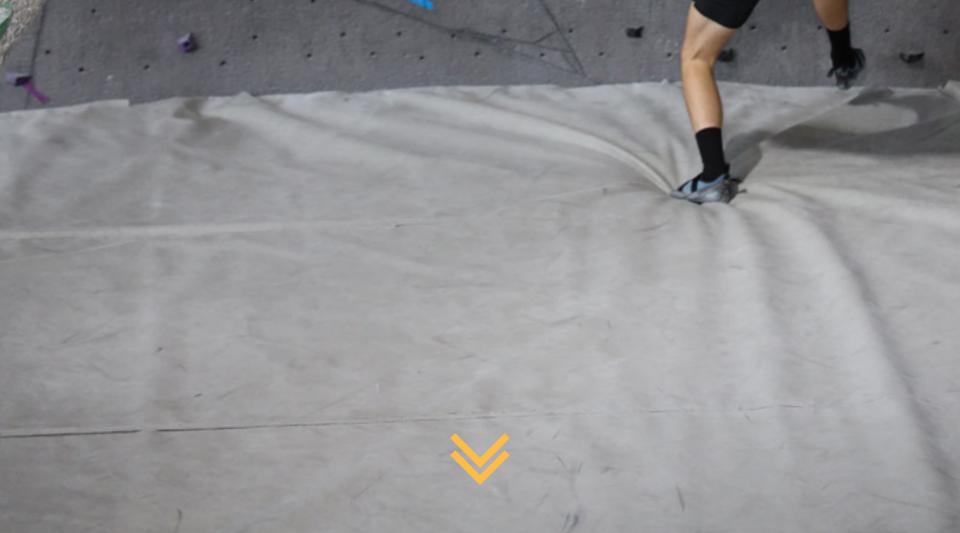

# **BOULDERING WALL**

The bouldering wall, is a great place to practice all of your climbing skills. Keep an eye out for our bouldering events, they're super fun!

> Don't have the right equipment? No worries! Turn around and