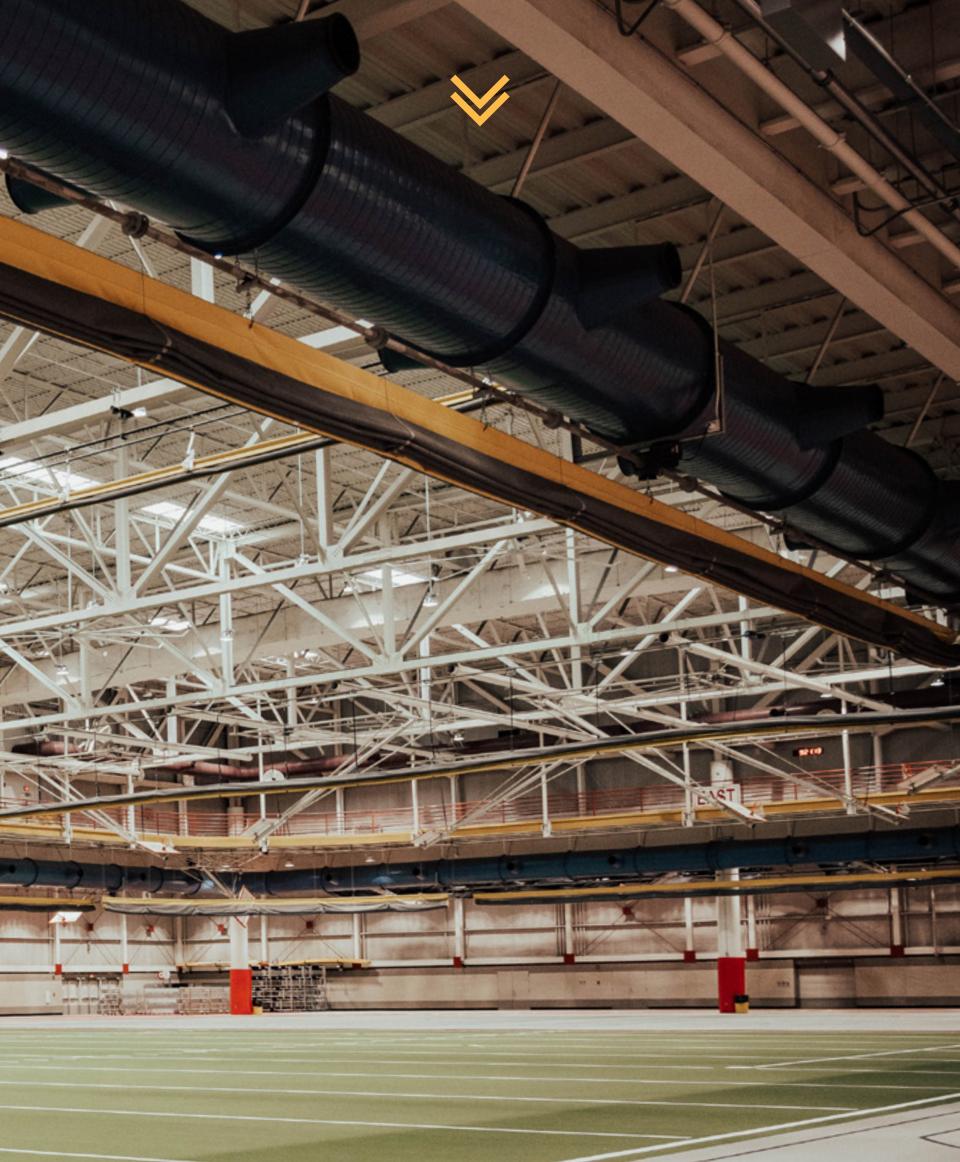

# **TURF & TRACK**

Lied is home to one of the largest indoor fields in Ames, lowa. With over 3,000 sq yards of artifical turf, Lied indoor field is a great place for practices, events, and pickup games!

# **TURF & TRACK**

Lied is home to one of the largest indoor fields in Ames, lowa. With over 300 sq yards of artifical turf, Lied indoor field is a great place for practices, events, and pickup games! Lied's lower track is used by lowa State's Division 1 Athletics team. Indoor meets are hosted here.