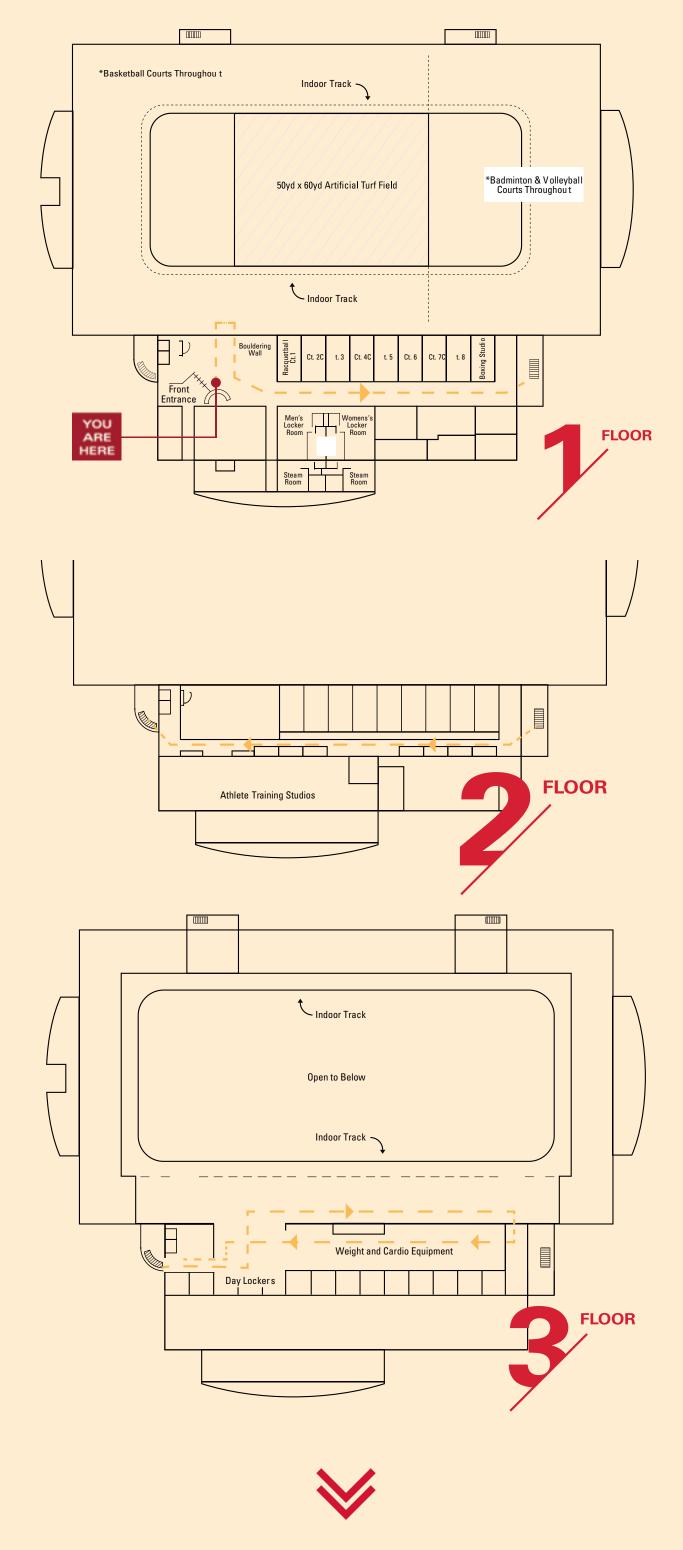

# **TOUR ROUTE**

#### LOOK RIGHT TO SEE MEN'S & WOMEN'S LOCKER ROOMS

### **RACQUETBALL & BOXING STUDIOS**

# Located on your left are four racquetball courts.

The first three are dedicated to Racquetball, hence the floor to ceiling protected walls. Grab a racquet at the front desk!

The last studio hosts one of our

most popular fitness classes... BOXING! Claim your spot and sign up on our website!