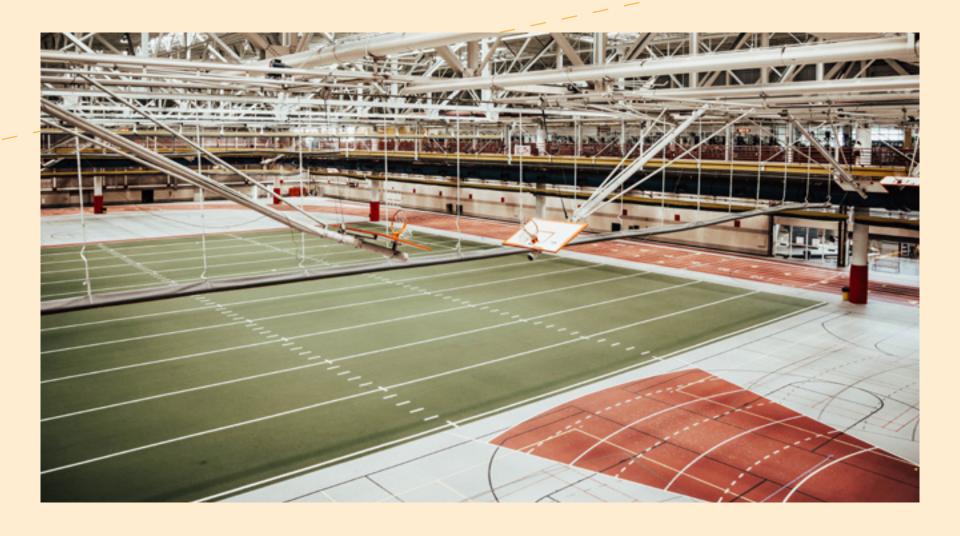

# **TURF & TRACK**

Lied is home to one of the largest indoor fields in Ames, lowa. With over 3,000 sq yards of artifical turf, Lied indoor field is a great place for practices, events, and pickup games!

# **TURF & TRACK**

Lied is home to one of the largest indoor fields in Ames, lowa. With over 300 sq yards of artifical turf, Lied indoor field is a great place for practices, events, and pickup games! Lied's lower track is used by lowa State's Division 1 Athletics team. Indoor meets are hosted here.

### **BASKETBALL COURTS**

Lied Recreation Center has over 20 basketball courts available for students to play at any time!

The courts are available for use during facility hours for pickup games, but are also used for events and intramurals.