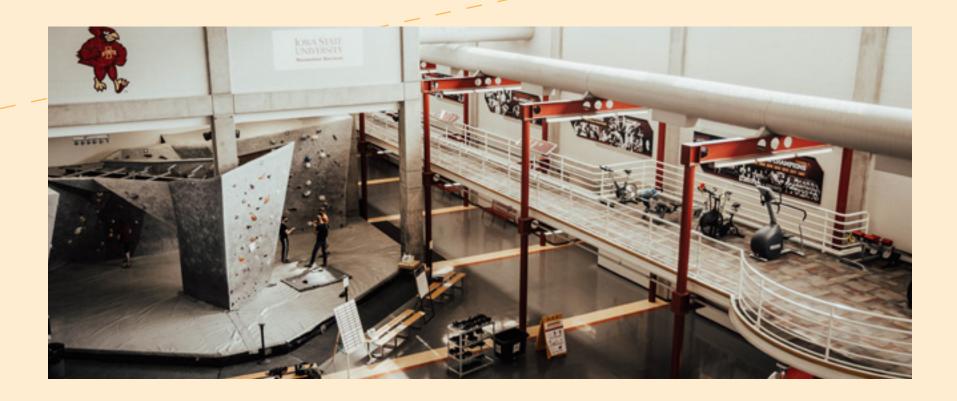

# **BOULDERING WALL**

The bouldering wall, is a great place to practice all of your climbing skills. Keep an eye out for our bouldering events, they're super fun!

> Don't have the right equipment? No worries! Turn around and

# **UPPER LIED TRACK**

The Upper Lied Track overlooks the indoor turf field, basketball, and volleyball courts.

> 5.5 laps = 1 mile and it can be used for running, jogging, or walking.

Turning right, please stay in **outer** lane. WALK TO END OF STRAIGHTAWAY AND TURN RIGHT TO SEE OUR TRX STUDIO

### **CARDIO EQUIPMENT**

Featured on your right are our cardio machines such as treadmills, stairmasters, and so much more.

# WEIGHTLIFING EQUIPMENT

Lied provides several racks and lifting platforms for all kinds of olympic lifts. Machines are spread out over